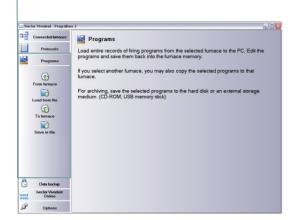

"Programs" function

Loading, editing, and managing of firing programs

"Save" function

Saving of all program parameters at a click of the mouse