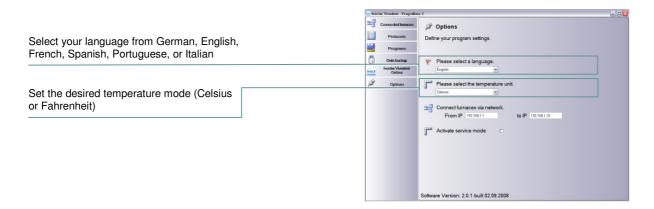

### **Settings**

With the "Options" button, the program settings can be defined.