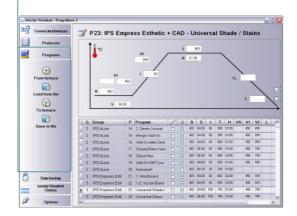

"Programs" function

Loading, editing, and managing of firing programs

"Save" function

Saving of all program parameters at a click of the mouse