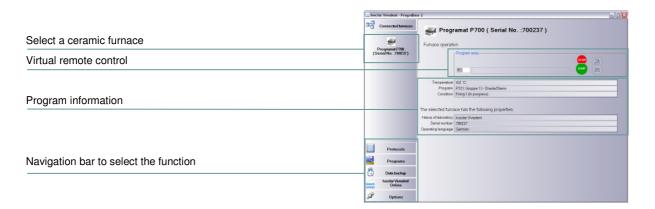

### **Settings**

With the "Options" button, the program settings can be defined.