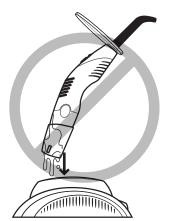

 Do not spray handpiece while in charger base.

 Do not place wet handpiece in charger.

• **Do not** allow sockets in charger to get wet.

• **Do not** use denatured alcohol, Lysol® phenol, ammonia, or iodine solutions.