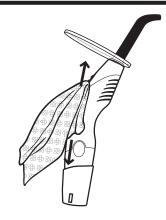

## **Product Care Tips**

• Do wipe handpiece.

- Do wipe charger base.
- **Do** let handpiece air dry completely before placing into charger base.
- Do use CaviWipes<sup>™</sup>, or any disinfectants containing less than 20% alcohol.
- Do wipe handpiece separately from charger base.