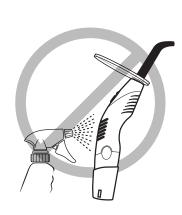

 Do not spray handpiece while in charger base.

 Do not place wet handpiece in charger.

• **Do not** allow sockets in charger to get wet.

• **Do not** use denatured alcohol, Lysol® phenol, ammonia, or iodine solutions.