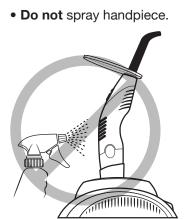

 Do not spray handpiece while in charger base.

 Do not place wet handpiece in charger.

• **Do not** allow sockets in charger to get wet.

• **Do not** use denatured alcohol, Lysol® phenol, ammonia, or iodine solutions.