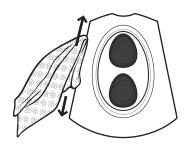

## **Product Care Tips**

• Do wipe handpiece.

- Do wipe charger base.
- **Do** let handpiece air dry completely before placing into charger base.
- Do use CaviWipes<sup>™</sup>, or any disinfectants containing less than 20% alcohol.
- Do wipe handpiece separately from charger base.