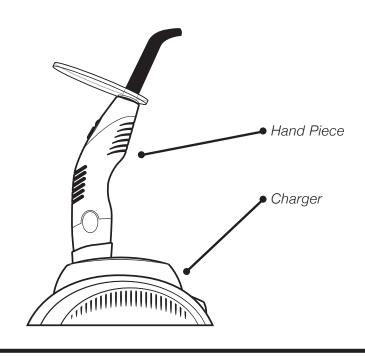

## Demi<sup>Plus</sup> LED Light Curing System Powered by Demetron<sup>™</sup> Technology