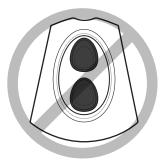

 Do not spray handpiece while in charger base.

 Do not place wet handpiece in charger.

• **Do not** allow sockets in charger to get wet.

• **Do not** use denatured alcohol, Lysol® phenol, ammonia, or iodine solutions.