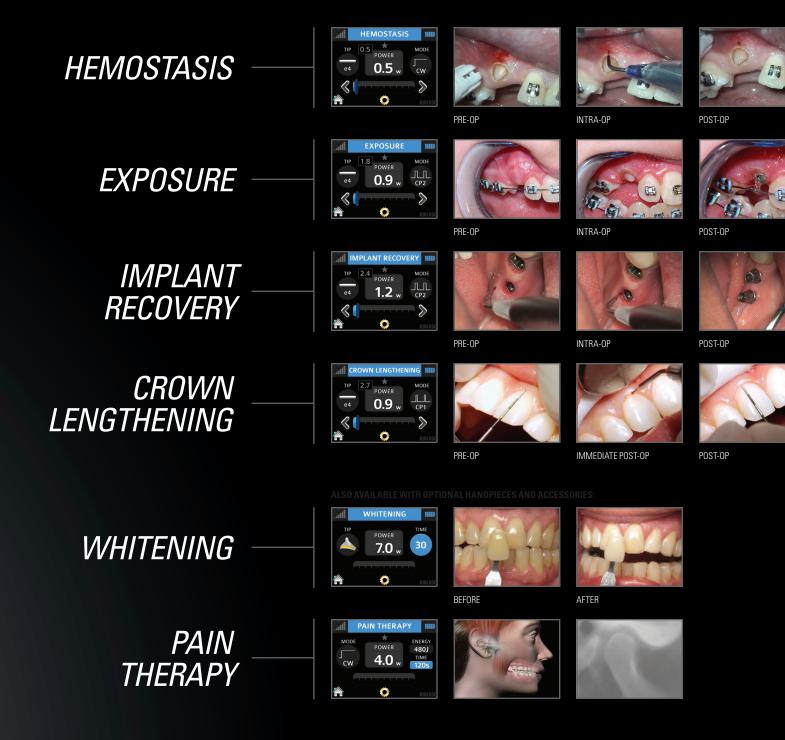

#### BIOLASE

| USA      |    |
|----------|----|
| BIOLASE, | In |
|          |    |

EPIC™ is cleared by the U.S. FDA for Pain Therapy, a North America exclusive for dental diode lasers. Using a deluxe, fully engineered Deep Tissue Handpiece (DTHP) to control **^** important parameters such as spot size and power intensity, you have EPIC capabilities for temporary relief of minor pain.

Conveniently order EPIC™ tips online at BIOLASEstore.com!

EPIC™ is an ideal teeth-whitening solution for progressive offices wanting to expand their cosmetic treatment menu. Studies have shown that EPIC™ can perform a full-mouth, in-office whitening procedure with an average of 4-6 shades in only 20 minutes of treatment time (not including set-up or take-down), faster than any other in-office whitening system.\*