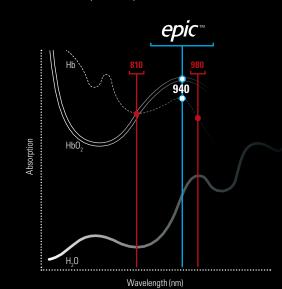

#### 940 nm WAVELENGTH

- Developed exclusively for dentistry by BIOLASE
- Better absorbed by hemoglobin and oxyhemoglobin than other wavelengths (see graph below)
- Cuts efficiently at lower power and with less heat