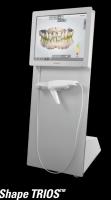

### Connector | D

Intra-oral 3D Scanning Made Fast,

Easy and Accurate.

iLase™ 940 Diode Laser The First Totally Wireless Diode Laser for Soft Tissue Surgery and Hygiene\*