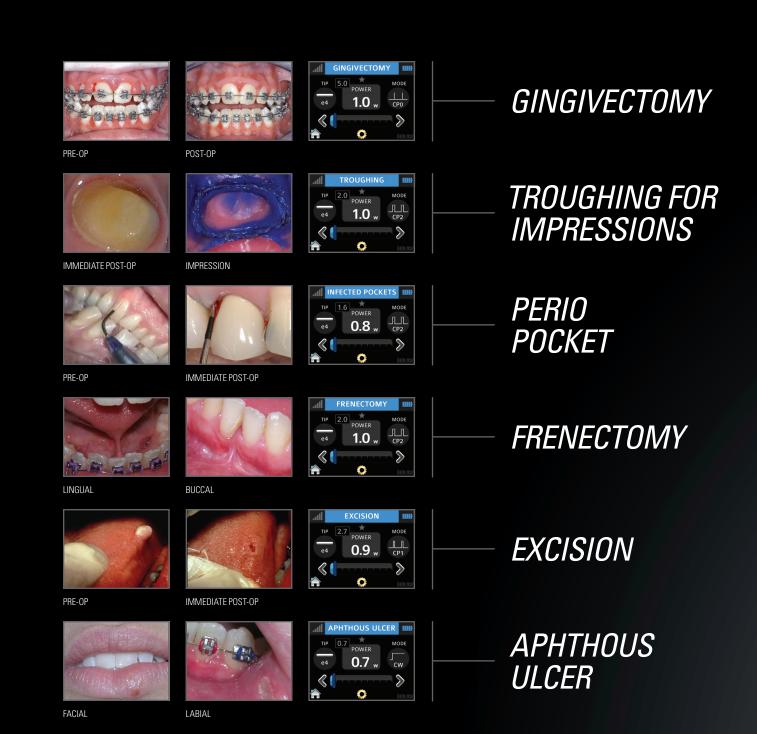

### SOFT TISSUE, WHITENING AND PAIN THERAPY

### EASY DISPOSABLE TIPS

EPIC™ offers the widest selection of tips for any diode, giving you more precise control of tissue cutting for different procedures and tissue types. EPIC™ single use tips are bendable, disposable and convenient, offering less risk for cross-contamination.

### FOR DIFFERENT PROCEDURES AND TISSUE BIOTYPES

Widest selection of tip lengths and diameters

BEST CONTROL OF TISSUE CUTTING

- Bendable tips for easy access to hard to reach are
- Single-use disposable tips for quick,
- Disposable tips enhance patient safety