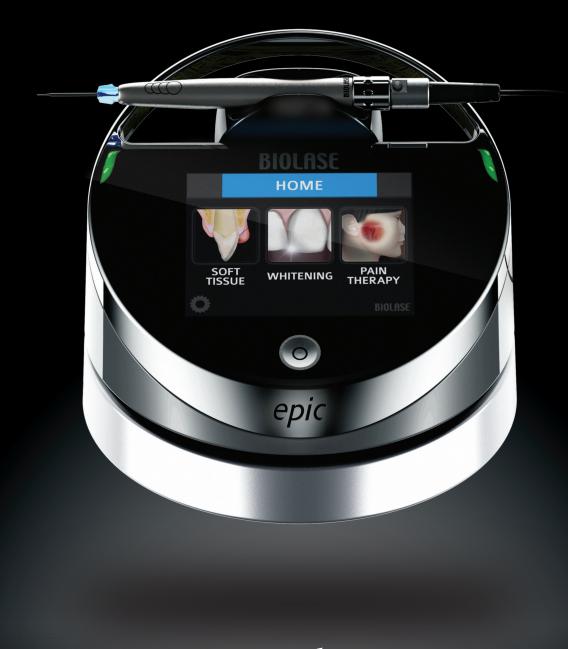

### SOFT TISSUE, WHITENING AND PAIN THERAPY

### SURGERY, WHITENING, & PAIN RELIEF DRIVEN BY EASY TOUCHSCREEN CONTROLS

Laser Classification: IV

Wavelength: 940 ± 15nm

Max Output Power: 10W

Pulse Repetition Rate: Capable of 50 KHz

Power Modes: Continuous Wave (CW)