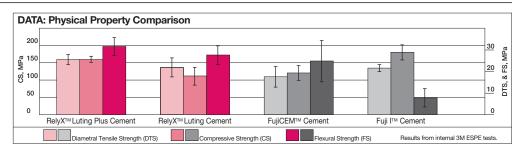

#### **Physical Property Comparison**

# RelyX<sup>™</sup> Luting Plus Cement—the paste-paste formula performs even better than powder-liquid cements.