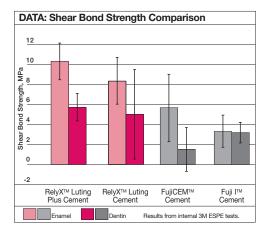

RelyX<sup>™</sup> Luting Plus Cement provides increased adhesion and shear bond strength on dentin and enamel cementations.

RelyX<sup>™</sup>Cements. Easy to choose. Easy to use.

# RelyX<sup>™</sup> Luting Plus Cement—the paste-paste formula performs even better than powder-liquid cements.

#### **Physical Property Comparison**