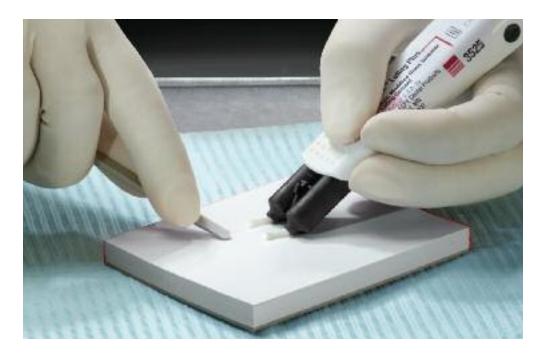

### Our advanced paste-paste formula in the convenient Clicker<sup>™</sup> Dispenser.

3M ESPE, the leaders with a history of excellence in dental cementation, bring you the newest member of the RelyX cement family. RelyX<sup>™</sup> Luting Plus Cement is designed to make your job easier with our convenient, paste-paste Clicker dispenser. The advanced resin-modified glass ionomer formula is easy to mix, load and seat, offers enhanced marginal integrity with low solubility, high fracture toughness, sustained fluoride release and virtually no post-operative sensitivity.

#### **Ordering Information**

RelyX<sup>™</sup> Luting Plus Cement Refills 2 - 11g RelyX<sup>™</sup> Luting Plus Cement in Clicker<sup>™</sup> Dispensers and instructions for use.