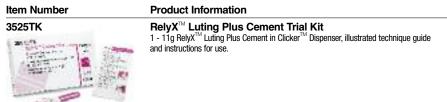

#### **Ordering Information**

RelyX<sup>™</sup> Luting Plus Cement Refills 2 - 11g RelyX<sup>™</sup> Luting Plus Cement in Clicker<sup>™</sup> Dispensers and instructions for use.