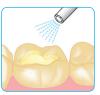

3. Close immediately.

4. Dip brush.

5. Apply first application with scrubbing motion.

6. Dip brush.

7. Apply second application with 8. Air dry gently, then air dry scrubbing motion.

with medium force for at least 5 seconds.