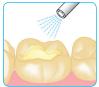

3. Close immediately.

4. Dip brush.

5. Apply first application with scrubbing motion.

6. Dip brush.

7. Apply second application with 8. Air dry gently, then air dry scrubbing motion.

with medium force for at least 5 seconds.

3. Dip brush.

Apply first application with scrubbing motion.

5. Dip brush.

Apply second application with scrubbing motion.

Air dry gently, then air dry with medium force for at least 5 seconds.

8. Light cure for 10 seconds