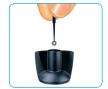

## OptiBond®All-In-One Unidose® Delivery Technique Summary

Refer to complete Directions for Use booklet regarding specifics by indication for both Direct and Indirect application.

20 seconds

1. Shake.

2. Twist open.

3. Dip brush.

Apply first application with scrubbing motion.

5. Dip brush.

Apply second application with scrubbing motion.

Air dry gently, then air dry with medium force for at least 5 seconds.

8. Light cure for 10 seconds