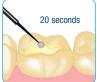

## OptiBond®All-In-One Unidose® Delivery Technique Summary

Refer to complete Directions for Use booklet regarding specifics by indication for both Direct and Indirect application.

20 seconds

1. Shake.

2. Twist open.

3. Dip brush.

Apply first application with scrubbing motion.

5. Dip brush.

Apply second application with scrubbing motion.

Air dry gently, then air dry with medium force for at least 5 seconds.

8. Light cure for 10 seconds