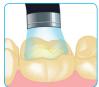

3. Close immediately.

4. Dip brush.

5. Apply first application with scrubbing motion.

6. Dip brush.

7. Apply second application with 8. Air dry gently, then air dry scrubbing motion.

with medium force for at least 5 seconds.