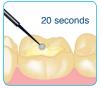

## OptiBond®All-In-One Unidose® Delivery Technique Summary

Refer to complete Directions for Use booklet regarding specifics by indication for both Direct and Indirect application.

20 seconds

1. Shake.

2. Twist open.

3. Dip brush.

Apply first application with scrubbing motion.

5. Dip brush.

Apply second application with scrubbing motion.

Air dry gently, then air dry with medium force for at least 5 seconds.

8. Light cure for 10 seconds