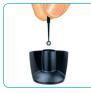

## OptiBond®All-In-One Unidose® Delivery Technique Summary

Refer to complete Directions for Use booklet regarding specifics by indication for both Direct and Indirect application.

20 seconds

1. Shake.

2. Twist open.

3. Dip brush.

Apply first application with scrubbing motion.

5. Dip brush.

Apply second application with scrubbing motion.

Air dry gently, then air dry with medium force for at least 5 seconds.

8. Light cure for 10 seconds