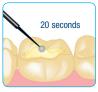

## OptiBond®All-In-One Unidose® Delivery Technique Summary

Refer to complete Directions for Use booklet regarding specifics by indication for both Direct and Indirect application.

20 seconds

1. Shake.

2. Twist open.

3. Dip brush.

Apply first application with scrubbing motion.

5. Dip brush.

Apply second application with scrubbing motion.

Air dry gently, then air dry with medium force for at least 5 seconds.

8. Light cure for 10 seconds