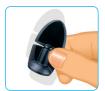

## OptiBond®All-In-One Unidose® Delivery Technique Summary

Refer to complete Directions for Use booklet regarding specifics by indication for both Direct and Indirect application.

20 seconds

1. Shake.

2. Twist open.

3. Dip brush.

Apply first application with scrubbing motion.

5. Dip brush.

Apply second application with scrubbing motion.

Air dry gently, then air dry with medium force for at least 5 seconds.

8. Light cure for 10 seconds