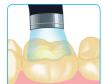

3. Dip brush.

Apply first application with scrubbing motion.

5. Dip brush.

Apply second application with scrubbing motion.

Air dry gently, then air dry with medium force for at least 5 seconds.

8. Light cure for 10 seconds